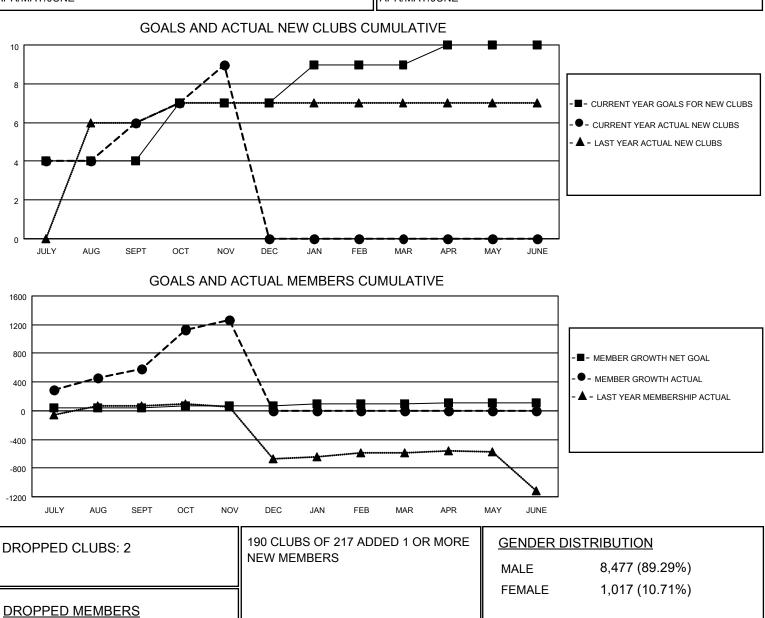

## LOCATION INDIA

District 324A2

Results as of: 11/30/2020

| Clubs                 |               |           |               | Members               |                           |                         |                                                    |
|-----------------------|---------------|-----------|---------------|-----------------------|---------------------------|-------------------------|----------------------------------------------------|
| RESULTS FOR 2020-2021 |               |           |               | RESULTS FOR 2020-2021 |                           |                         |                                                    |
| QUARTER               | NEW CLUB GOAL | NEW CLUBS | DROPPED CLUBS | QUARTER               | IEMBER GROWTH NET<br>GOAL | MEMBER GROWTH<br>ACTUAL | DROPPED<br>MEMBERS ACTUAL<br>(including transfers) |
| JULY/AUG/SEPT         | 4             | 6         | 1             | JULY/AUG/SEPT         | г 40                      | 909                     | 244                                                |
| OCT/NOV/DEC           | 3             | 3         | 1             | OCT/NOV/DEC           | 30                        | 747                     | 53                                                 |
| JAN/FEB/MAR           | 2             | 0         | 0             | JAN/FEB/MAR           | 20                        | 0                       | 0                                                  |
| APR/MAY/JUNE          | 1             | 0         | 0             | APR/MAY/JUNE          | 20                        | 0                       | 0                                                  |